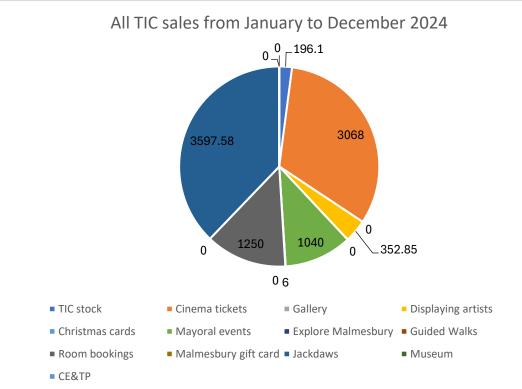

|         | TIC stock | Cinema<br>tickets | Gallery | Display-<br>ing art-<br>ists | Christ-<br>mas<br>cards | Mayoral events | Explore<br>Malm-<br>esbury | Guided<br>Walks | Room<br>bookings | Malm-<br>esbury gift<br>card | Jackdaws  | Museum | СЕ&ТР | TOTAL £ | Combined Total of<br>None TIC sales £ |
|---------|-----------|-------------------|---------|------------------------------|-------------------------|----------------|----------------------------|-----------------|------------------|------------------------------|-----------|--------|-------|---------|---------------------------------------|
| Jan     | £103      | £1,542            |         | £208.45                      |                         |                | £2                         |                 | £780.00          |                              |           |        |       | 2635.5  | 782                                   |
| Feb     | £93.05    | £1,526            |         | £144.40                      |                         | £1,040         | £4                         |                 | £470.00          |                              | £3,597.58 |        |       | 6875.03 | 5111.58                               |
| March   |           |                   |         |                              |                         |                |                            |                 |                  |                              |           |        |       | 0       | 0                                     |
| April   |           |                   |         |                              |                         |                |                            |                 |                  |                              |           |        |       | 0       | 0                                     |
| May     |           |                   |         |                              |                         |                |                            |                 |                  |                              |           |        |       | 0       | 0                                     |
| June    |           |                   |         |                              |                         |                |                            |                 |                  |                              |           |        |       | 0       | 0                                     |
| July    |           |                   |         |                              |                         |                |                            |                 |                  |                              |           |        |       | 0       | 0                                     |
| Aug     |           |                   |         |                              |                         |                |                            |                 |                  |                              |           |        |       | 0       | 0                                     |
| Sept    |           |                   |         |                              |                         |                |                            |                 |                  |                              |           |        |       | 0       | 0                                     |
| Oct     |           |                   |         |                              |                         |                |                            |                 |                  |                              |           |        |       | 0       | 0                                     |
| Nov     |           |                   |         |                              |                         |                |                            |                 |                  |                              |           |        |       | 0       | 0                                     |
| Dec     |           |                   |         |                              |                         |                |                            |                 |                  |                              |           |        |       | 0       | 0                                     |
| TOTAL £ | £196      | £3,068            | 0       | £352.85                      | 0                       | 1040           | £6                         | 0               | £1,250.00        | £0                           | 3597.58   | 0      | 0     | 9510.53 | 5893.58                               |