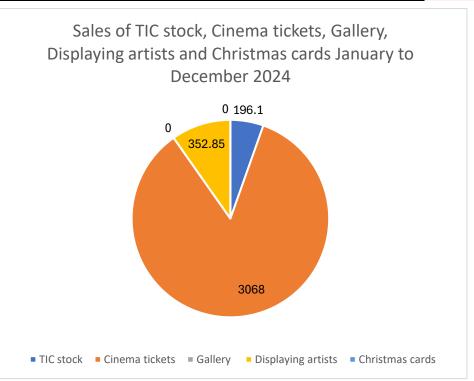

|         | TIC stock | Cinema<br>tickets | Gallery | Display-<br>ing art-<br>ists | Christ-<br>mas<br>cards | Mayoral events | Explore<br>Malm-<br>esbury | Guided<br>Walks | Room<br>bookings | Malm-<br>esbury gift<br>card | Jackdaws  | Museum | СЕ&ТР | TOTAL £ | Combined Total of<br>None TIC sales £ |
|---------|-----------|-------------------|---------|------------------------------|-------------------------|----------------|----------------------------|-----------------|------------------|------------------------------|-----------|--------|-------|---------|---------------------------------------|
| Jan     | £103      | £1,542            |         | £208.45                      |                         |                | £2                         |                 | £780.00          |                              |           |        |       | 2635.5  | 782                                   |
| Feb     | £93.05    | £1,526            |         | £144.40                      |                         | £1,040         | £4                         |                 | £470.00          |                              | £3,597.58 |        |       | 6875.03 | 5111.58                               |
| March   |           |                   |         |                              |                         |                |                            |                 |                  |                              |           |        |       | 0       | 0                                     |
| April   |           |                   |         |                              |                         |                |                            |                 |                  |                              |           |        |       | 0       | 0                                     |
| May     |           |                   |         |                              |                         |                |                            |                 |                  |                              |           |        |       | 0       | 0                                     |
| June    |           |                   |         |                              |                         |                |                            |                 |                  |                              |           |        |       | 0       | 0                                     |
| July    |           |                   |         |                              |                         |                |                            |                 |                  |                              |           |        |       | 0       | 0                                     |
| Aug     |           |                   |         |                              |                         |                |                            |                 |                  |                              |           |        |       | 0       | 0                                     |
| Sept    |           |                   |         |                              |                         |                |                            |                 |                  |                              |           |        |       | 0       | 0                                     |
| Oct     |           |                   |         |                              |                         |                |                            |                 |                  |                              |           |        |       | 0       | 0                                     |
| Nov     |           |                   |         |                              |                         |                |                            |                 |                  |                              |           |        |       | 0       | 0                                     |
| Dec     |           |                   |         |                              |                         |                |                            |                 |                  |                              |           |        |       | 0       | 0                                     |
| TOTAL £ | £196      | £3,068            | 0       | £352.85                      | 0                       | 1040           | £6                         | 0               | £1,250.00        | £0                           | 3597.58   | 0      | 0     | 9510.53 | 5893.58                               |